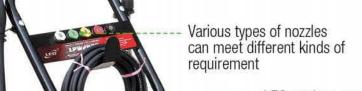

LEO engines provide dependable power and a long service; easy to start and simple to operate

Front carry handle makes carrying easy

Efficient boosting pump provides excellent discharge pressure

| Specifications         | LPW2000                                   | LPW2500                                   |
|------------------------|-------------------------------------------|-------------------------------------------|
| Engine type            | Air-cooled,4-stroke,Single cylinder       | Air-cooled, 4-stroke, Single cylinder     |
| Engine displacement    | 139 ℃                                     | 173 cc                                    |
| Speed                  | 2900 rpm                                  | 2900 rpm                                  |
| Power                  | 5.5 HP                                    | 6.5 HP                                    |
| Max pressure           | 2000 PSI                                  | 2500 PSI                                  |
| Max flow rate          | 7.2 L/min                                 | 7.5 L/min                                 |
| Pump outlet connection | M22 screw thread                          | M22 screw thread                          |
| Hose diameter          | 6.4 mm                                    | 6.4 mm                                    |
| Hose length            | 8 m                                       | 8 m                                       |
| Nozzle                 | 4 tips:0,15,25,40                         | 4 tips:0,15,25,40                         |
| Wheel size             | 190 mm/7.5"                               | 190 mm/7.5"                               |
| Gun and lance          | Trigger gun and 20" stainless steel lance | Trigger gun and 20" stainless steel lance |
| Net weight             | 24.6 kgs                                  | 24.15 kgs                                 |
| Package size           | 540x487x520 mm                            | 540x487x520 mm                            |
| Loading Q'ty           | 192/384/480pcs                            | 192/384/480pcs                            |